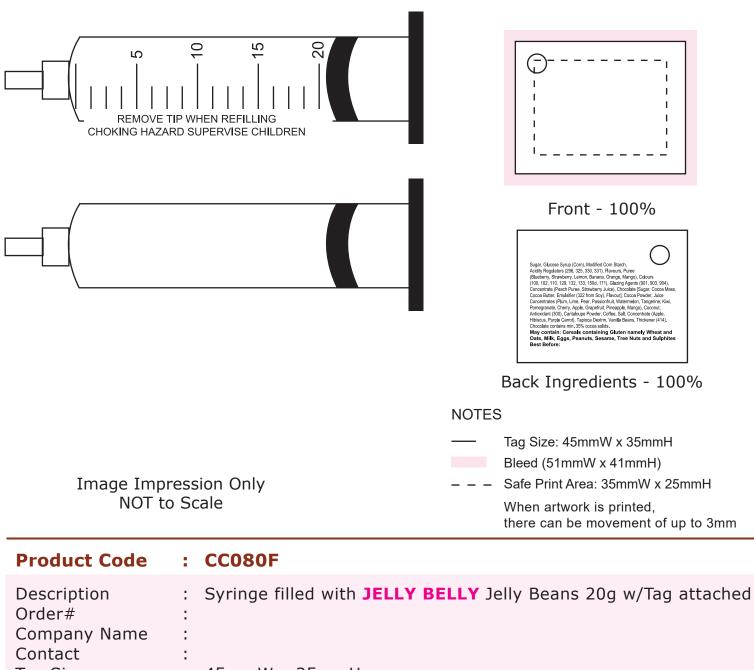

## ART APPROVAL

All colours used in this document are indicative only and they may vary across a variety of printing techniques and confectionery

 Tag Size
 : 45mmW x 35mmH

 Drill Hole
 : 5mmD

 Print Colour
 : Customer must provide PMS Colour print guide